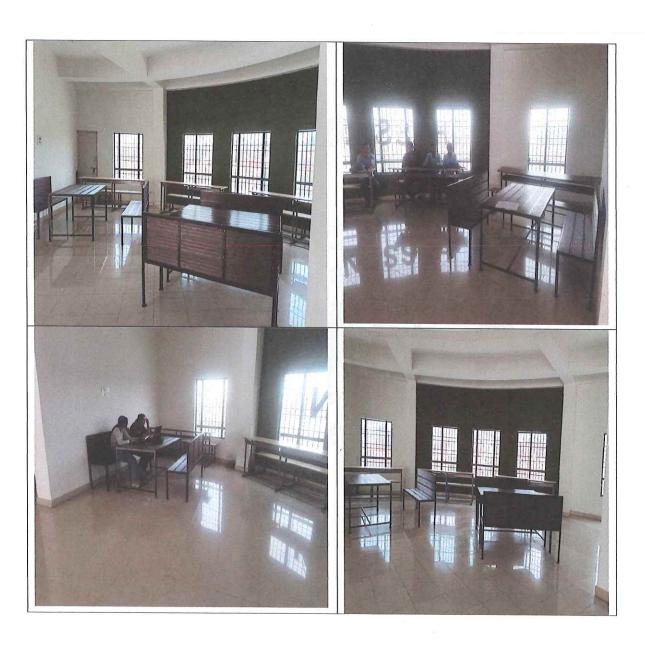

#### STUDENT'S STUDY LOUNGE

As per the suggestion given by the Students study lounge is been established in II,III & IV floors of admin block.

Principal
Rajeev Institute of Technology
Hassan-573201

Plot # 1 (D), Growth Centre, Bangalore-Mangalore Bypass Road, HASSAN- 573 201, KARNATAKA (Affiliated to VTU, Belagavi., Approved by AICTE, New Delhi., Recognized by Govt. of Karnataka)