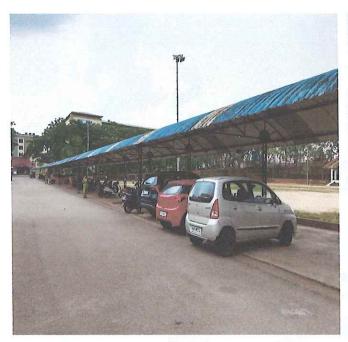

#### VEHICLE PARKING AREA

As per the suggestion given by the Teachers's Vehicle Parking area is been established

Principal
Rajeev Institute of Technology
Hassan-573201

SECON WASHINGTON

Principal: 08172-243180, Registrar: 08172-243181 E-mail: principal@rithassan.ac.in, web: www.rithassan.ac.in